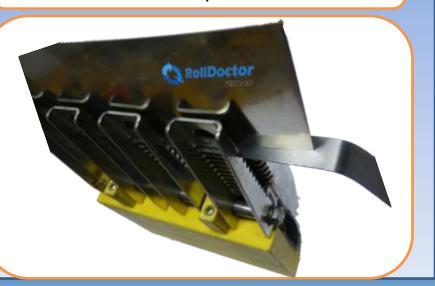

## Crepe Maker – Pneumatic Doctor Holder

BETACREPE is a flexible pneumatic accioned crepe maker – Ensures a linear continuous and controlled pressure of the blade over the cylinder surface, automatically adapting to the shape of the cylinder surface. System allows working with a minimum pressure to obtain the best creping.

This characteristic allows, in a short and medium term, the following advantages:

- 1. The increase in the useful life of the blade, resulting in a more regular crepe
- 2. It allows the use of 3 up to 5 inch blades, with different
- 3. Easy and quick blade changing procedure.
- 4. The increase in the life of cylinder surface, meaning a reduction of rectification stops

**BETACREPE** Flexible Crepe Maker

Advanced Solutions for each special Customer's requirement.

We Provide Technology