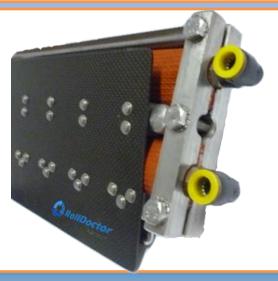

### Carbon Fiber – 2 Hoses – Ligth Doctor Holder

#### **Developed for Standart Applications**

- 100% Carbonfiber composite Top-Plate LightWeight!!!
- Resistant, Flexible and Durable
- Amazing blade accomodation.
- Attend main positions in all machines and grades that require moderate sheet shedding, cleaning or dryness opperation requirements.

## **BETAFLEX SA - LIGTH**

100% Carbon Fiber