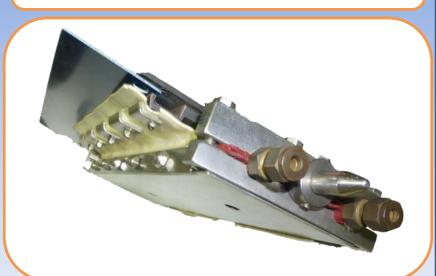

## **Carbon Fiber – 2 Hoses – Heavy Duty Doctor Holder**

## **BETAFLEX SA - HD**

100% Carbon Fiber

### **Developed for Heavy-Duty Applications!**

- 100% Carbonfiber composite Top-Plate (1/2)
- Resistant, Flexible and Durable
- Amazing blade accomodation.
- For all positions, machines and grades that require **very tough** sheet shedding, cleaning or dryness opperation requirements.