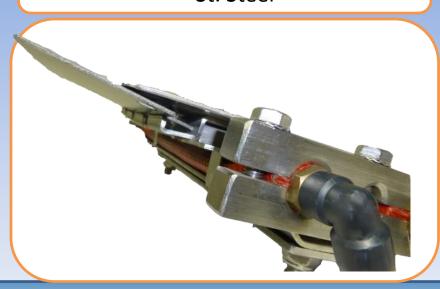

### St. Steel - 2 Hoses - Heavy Duty Doctor Holder

#### **Developed for Heavy-Duty Applications!**

- St. Steel double Top-Plate (1/2)
- Resistant, Flexible and Durable
- Good blade accomodation.
- Attend main positions in all machines and grades that require togh sheet shedding, cleaning or dryness Opperation requirements.
- Cost Benefit Doctor Holder.

#### **Appllications:**

- 1. Press Rolls (All)
- 2. Dryers (first and rear ones)
- 3. Calenders
- 4. Runnability with amazing blade wear economy
- Double Doctoring

## **BETAFLEX SA - HD SS**

St. Steel